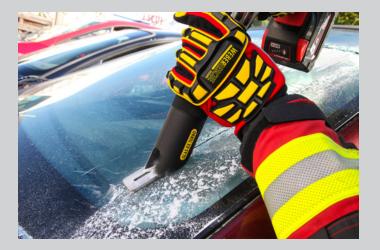

## Glass Management GLASS CUTTER GLAS-EX TURBO 1095126

- Effective tool for glass management on laminated safety glass.
- Fits on any cordless screwdriver (stable 10 mm triangular holder).
- Due to its special design, the GLAS-EX TURBO transports most glass to the outside.
- Very agile! Due to the short knife you can also cut directly above the dashboard -This allows larger openings then with a normal glass saw.
- Wear-resistant design with hardened steel blade.