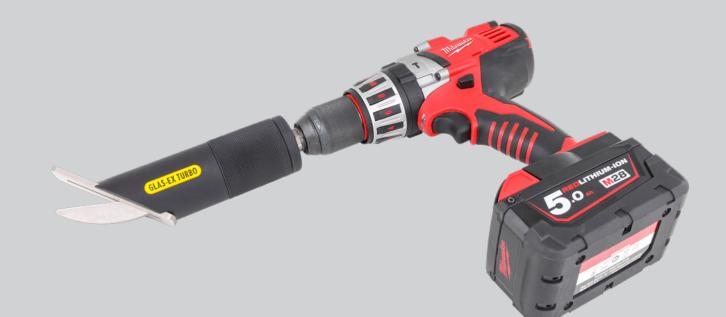

## Glass Management GLASS CUTTER GLAS-EX TURBO 1095126

- Effective tool for glass management on laminated safety glass.
- Fits on any cordless screwdriver (stable 10 mm triangular holder).
- Due to its special design, the GLAS-EX TURBO transports most glass to the outside.
- Very agile! Due to the short knife you can also cut directly above the dashboard -This allows larger openings then with a normal glass saw.
- Wear-resistant design with hardened steel blade.

## **Glass Management**