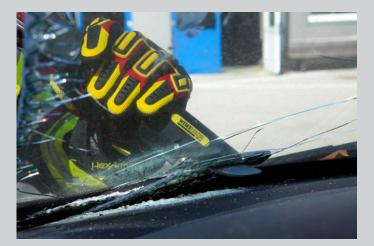

## Glass Management GLASS CUTTER GLAS-EX TURBO 1095126

- Effective tool for glass management on laminated safety glass.
- Fits on any cordless screwdriver (stable 10 mm triangular holder).
- Due to its special design, the GLAS-EX TURBO transports most glass to the outside.
- Very agile! Due to the short knife you can also cut directly above the dashboard -This allows larger openings then with a normal glass saw.
- Wear-resistant design with hardened steel blade.

## **GLAS-EX TURBO - 1095126**