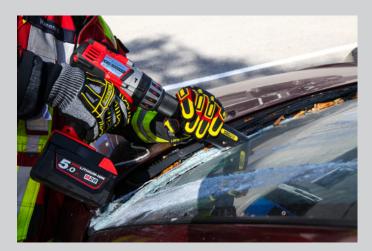

## Glass Management GLASS CUTTER GLAS-EX TURBO 1095126

- Effective tool for glass management on laminated safety glass.
- Fits on any cordless screwdriver (stable 10 mm triangular holder).
- Due to its special design, the GLAS-EX TURBO transports most glass to the outside.
- Very agile! Due to the short knife you can also cut directly above the dashboard -This allows larger openings then with a normal glass saw.
- Wear-resistant design with hardened steel blade.