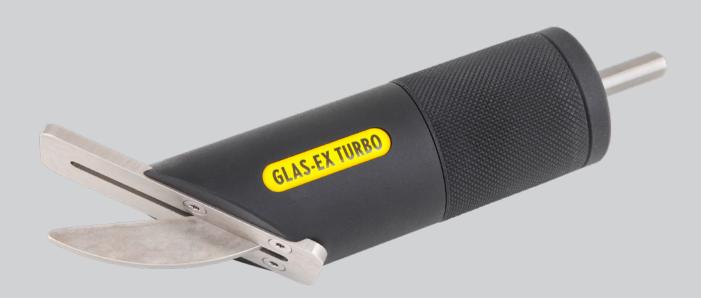

## Glass Management GLASS CUTTER GLAS-EX TURBO 1095126

- Effective tool for glass management on laminated safety glass.
- Fits on any cordless screwdriver (stable 10 mm triangular holder).
- Due to its special design, the GLAS-EX TURBO transports most glass to the outside.
- Very agile! Due to the short knife you can also cut directly above the dashboard -This allows larger openings then with a normal glass saw.
- Wear-resistant design with hardened steel blade.

## **GLAS-EX TURBO - 1095126**

## **Technical data:**

| Dimensions             | 220 x 80 x 50 mm            |
|------------------------|-----------------------------|
| Weight                 | 0,88 kg                     |
| Cutting Performance    | Laminated glass up to 10 mm |
| Screwdriver Connection | 10 mm Triangular holder     |
| Part No.               | 1095126                     |