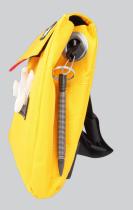

## Tool-Bag BASIC 1101091 and PREMIUM 1101092

Practical, closed leg tool-bag for accident rescue in two sizes. This means that the most important gadgets and tools are right at hand when they are needed.

- Tool-Bag for the leg with thigh strap and belt/pants strap for a secure hold and optimal access during the operation.
- Closable lid keeps gadgets in the holster even when working overhead or in a lying position
- Made of sturdy and tear-proof Cordura fabric, incl. well organized interior compartments
- BASIC (red): Small, not disturbing size for your most important gadgets
- PREMIUM (yellow): Larger size with a dispenser for disposable gloves, a pass-through for the tool-keeper incl. magnets for holding the gadget on the outside of the bag and space for additional tools.

# Tool-Bag BASIC 1101091 and PREMIUM 1101092