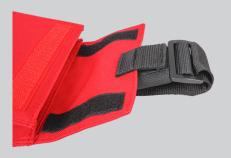

## Tool-Bag BASIC 1101091 and PREMIUM 1101092

Practical, closed leg tool-bag for accident rescue in two sizes. This means that the most important gadgets and tools are right at hand when they are needed.

- Tool-Bag for the leg with thigh strap and belt/pants strap for a secure hold and optimal access during the operation.
- Closable lid keeps gadgets in the holster even when working overhead or in a lying position
- Made of sturdy and tear-proof Cordura fabric, incl. well organized interior compartments
- BASIC (red): Small, not disturbing size for your most important gadgets
- PREMIUM (yellow): Larger size with a dispenser for disposable gloves, a pass-through for the tool-keeper incl. magnets for holding the gadget on the outside of the bag and space for additional tools.