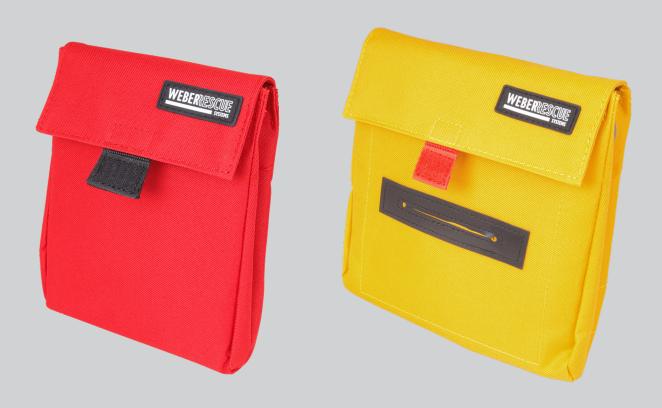

## Tool-Bag BASIC 1101091 and PREMIUM 1101092

Practical, closed leg tool-bag for accident rescue in two sizes. This means that the most important gadgets and tools are right at hand when they are needed.

- Tool-Bag for the leg with thigh strap and belt/pants strap for a secure hold and optimal access during the operation.
- Closable lid keeps gadgets in the holster even when working overhead or in a lying position
- Made of sturdy and tear-proof Cordura fabric, incl. well organized interior compartments
- BASIC (red): Small, not disturbing size for your most important gadgets
- PREMIUM (yellow): Larger size with a dispenser for disposable gloves, a pass-through for the tool-keeper incl. magnets for holding the gadget on the outside of the bag and space for additional tools.