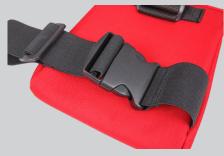

- Tool-Bag for the leg with thigh strap and belt/pants strap for a secure hold and optimal access during the operation.
- Closable lid keeps gadgets in the holster even when working overhead or in a lying position
- Made of sturdy and tear-proof Cordura fabric, incl. well organized interior compartments
- BASIC (red): Small, not disturbing size for your most important gadgets
- PREMIUM (yellow): Larger size with a dispenser for disposable gloves, a pass-through for the tool-keeper incl. magnets for holding the gadget on the outside of the bag and space for additional tools.