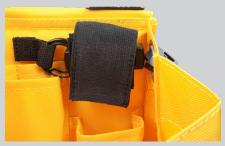

- Tool-Bag for the leg with thigh strap and belt/pants strap for a secure hold and optimal access during the operation.
- Closable lid keeps gadgets in the holster even when working overhead or in a lying position
- Made of sturdy and tear-proof Cordura fabric, incl. well organized interior compartments
- BASIC (red): Small, not disturbing size for your most important gadgets
- PREMIUM (yellow): Larger size with a dispenser for disposable gloves, a pass-through for the tool-keeper incl. magnets for holding the gadget on the outside of the bag and space for additional tools.