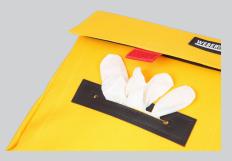

- Tool-Bag for the leg with thigh strap and belt/pants strap for a secure hold and optimal access during the operation.
- Closable lid keeps gadgets in the holster even when working overhead or in a lying position
- Made of sturdy and tear-proof Cordura fabric, incl. well organized interior compartments
- BASIC (red): Small, not disturbing size for your most important gadgets
- PREMIUM (yellow): Larger size with a dispenser for disposable gloves, a pass-through for the tool-keeper incl. magnets for holding the gadget on the outside of the bag and space for additional tools.