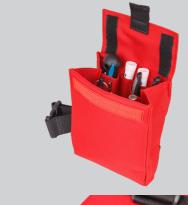

- Tool-Bag for the leg with thigh strap and belt/pants strap for a secure hold and optimal access during the operation.
- Closable lid keeps gadgets in the holster even when working overhead or in a lying position
- Made of sturdy and tear-proof Cordura fabric, incl. well organized interior compartments
- BASIC (red): Small, not disturbing size for your most important gadgets
- PREMIUM (yellow): Larger size with a dispenser for disposable gloves, a pass-through for the tool-keeper incl. magnets for holding the gadget on the outside of the bag and space for additional tools.