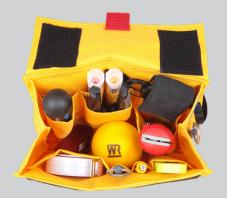

## Tool-Bag BASIC 1101091 and PREMIUM 1101092

Practical, closed leg tool-bag for accident rescue in two sizes. This means that the most important gadgets and tools are right at hand when they are needed.

- Tool-Bag for the leg with thigh strap and belt/pants strap for a secure hold and optimal access during the operation.
- Closable lid keeps gadgets in the holster even when working overhead or in a lying position
- Made of sturdy and tear-proof Cordura fabric, incl. well organized interior compartments
- BASIC (red): Small, not disturbing size for your most important gadgets
- PREMIUM (yellow): Larger size with a dispenser for disposable gloves, a pass-through for the tool-keeper incl. magnets for holding the gadget on the outside of the bag and space for additional tools.